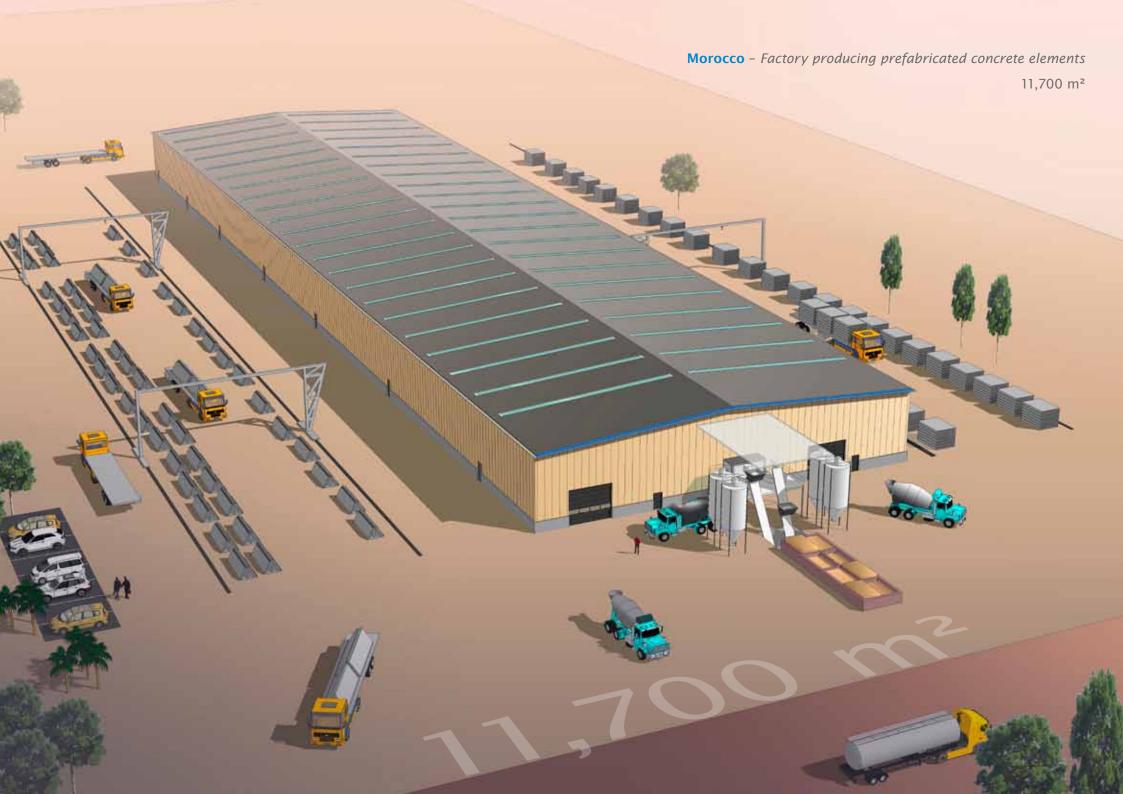

## Impressive solutions

Don't let the word prefabrication fool you – everything is possible. BOTEC can accommodate all your requirements and ideas. The main advantage and business benefit of the BOTEC concept is that your project will be executed very quickly and at the best possible value for money. The prefabricated BOTEC solution is sustainable, reliable and offers you complete freedom in design. This makes BOTEC unique. Thanks to the use of high quality materials and disassembly techniques, the advantages and benefits are truly impressive.